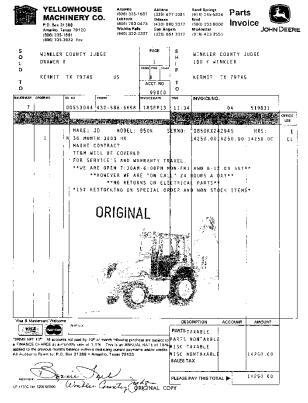

n with zero)  Winkler County Courthouse  12 South Poplar  Cermit, Texas 79745 | ect only on a notifying they hold in alarm?                               | authoritie er before ers before lephone S ng Addres: Street: //State | s. notifying and | uthorities. authorities  vider ame As Ala         | zrm Site A  | ddress |

A motion was made by Commissioner Neal and seconded by Commissioner Thompson to approve 36-month lease agreement between Yellowhouse Machinery and Winkler County for 850 K Crawler Dozer, with name changed to Bonnie Leck, Winkler County Judge, on behalf of Winkler County as Lessee, to be paid from Lateral Road funds; which motion became an order of the Court upon the following vote:

Commissioners Stevens, Wolf, Neal and Thompson Ayes:

Noes: None June 2012

Lease Schedule



# JOHN DEERE FINANCIAL WINKLER COUNTY 100 E WINKLER, KERNIT, TX 79745 DEERE CREDIT, INC. Renewal Torm Renewal Torm Start Date End Data ROI Payments Payment Amount SalestUse Tax Lease Payment

**ORIGINAL** 

Notice Agreement, that many the Less Section (1999) which is a section of the Company of the Com

\$0.00





|                                                             | <b>HN DEERE</b><br>JANCIAI                                                                                                                                                                                                                                                                                                  | Delivery and