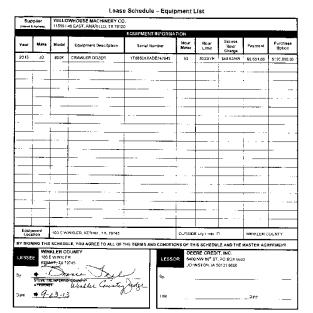

ess |

A motion was made by Commissioner Neal and seconded by Commissioner Thompson to approve 36-month lease agreement between Yellowhouse Machinery and Winkler County for 850 K Crawler Dozer, with name changed to Bonnie Leck, Winkler County Judge, on behalf of Winkler County as Lessee, to be paid from Lateral Road funds; which motion became an order of the Court upon the following vote:

Commissioners Stevens, Wolf, Neal and Thompson Ayes:

Noes: None June 2012

Lease Schedule



# JOHN DEERE FINANCIAL WINKLER COUNTY 100 E WINKLER, KERNIT, TX 79745 DEERE CREDIT, INC. Renewal Torm Renewal Torm Start Date End Data ROI Payments Payment Amount SalestUse Tax Lease Payment

**ORIGINAL** 

Notice Agreement, that many the Less Section (1999) which is a section of the Company of the Com

\$0.00





|                                                             | <b>HN DEERE</b><br>JANCIAI                                                                                                                                                                                                                                                                                                  | Delivery and                                                                                                                             | Acknowledgment                                                                                                  |
|-------------------------------------------------------------|--------------------------------------------------------------------------------------------------